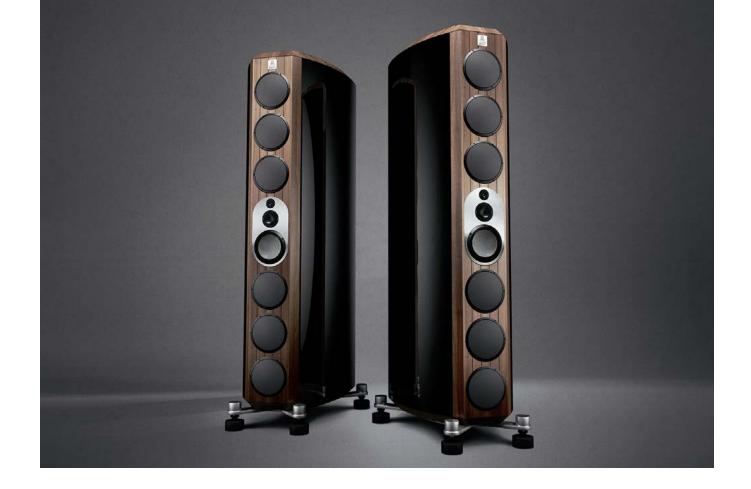

## **COLTRANE MOMENTO 2**

**MAY 2018** 

This year sees the release of one of our most anticipated successors, Coltrane Momento 2.

We have taken the original Coltrane Momento and rebuilt it using design cues from our flagship speaker Coltrane Supreme 2. The enhanced crossover developed for Supreme 2 and CELL drivers from Accuton are integral to Marten's current design philosophy.

Momento 2's unified cabinet is exceptionally rigid, reducing distortion to incredibly low levels. It is designed for easy positioning in the home just like its predecessor.

Official launch: Munich High End, May 2018.